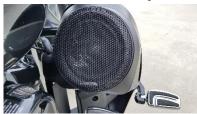

6. Remove slip in the outside, lower corner of the pod to the fairing. Transfer plastic clip to speaker pod.

- 7. Run speaker wire to pod, and reinstall in reverse order of removal.
- 8. Install speaker per the speaker manufactures instructions, using included grille or from speaker manufacturer. Installation is same on both sides of Motorcycle.