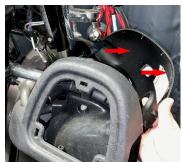

6. Remove slip in the outside, lower corner of the pod to the fairing. Transfer plastic clip to speaker pod.

- 7. Run speaker wire to pod, and reinstall in reverse order of removal.
- 8. Install speaker per the speaker manufactures instructions, using included grille or from speaker manufacturer. Installation is same on both sides of Motorcycle.