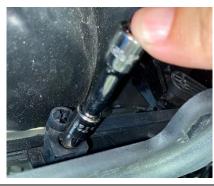

Remove the (2) 11MM bolts from the clamp, securing housing to the crash bar.

4. Using gentle pressure, push the hosing to the rear of the motorcycle. Remove (3) three, 11mm bolts from the guard.

Locate vent level, using a T25 remove bolt and lever from assembly.