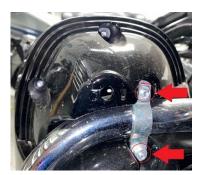

Remove the (2) 11MM bolts from the clamp, securing housing to the crash bar.

4. Using gentle pressure, push the hosing to the rear of the motorcycle. Remove (3) three, 11mm bolts from the guard.

Locate vent level, using a T25 remove bolt and lever from assembly.