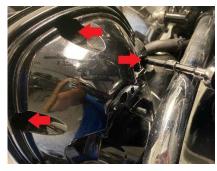

## **Lower Fairing Speaker Pods - Twin Cooled models**

1. Using a panel pry tool, remove the cover.

Using an 11MM socket with extension, remove the nut holding the front cover in place. Remove the front cover.

Remove the (2) 11MM bolts from the clamp, securing housing to the crash bar.

4. Using gentle pressure, push the hosing to the rear of the motorcycle. Remove (3) three, 11mm bolts from the guard.

Locate vent level, using a T25 remove bolt and lever from assembly.