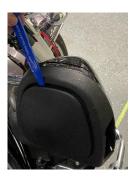

## **Lower Fairing Speaker Pods - Twin Cooled models**

1. Using a panel pry tool, remove the cover.

Using an 11MM socket with extension, remove the nut holding the front cover in place. Remove the front cover.