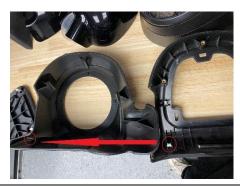

6. Remove slip in the outside, lower corner of the pod to the fairing. Transfer plastic clip to speaker pod.

- 7. Run speaker wire to pod, and reinstall in reverse order of removal.
- 8. Install speaker per the speaker manufactures instructions, using included grille or from speaker manufacturer. Installation is same on both sides of Motorcycle.