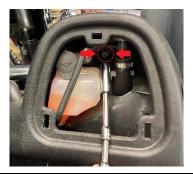

Remove the (2) 11MM bolts from the clamp, securing housing to the crash bar.

4. Using gentle pressure, push the hosing to the rear of the motorcycle. Remove (3) three, 11mm bolts from the guard.

Locate vent level, using a T25 remove bolt and lever from assembly.